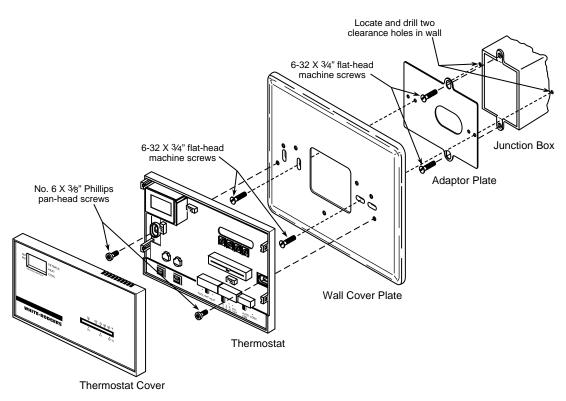

# FOR 1F6X THERMOSTATS 6-32 X 3/4" flat-head machine screws No. 6 X 3/8" Phillips pan-head screws Thermostat Cover

Figure 7. Mounting 1F60 thermostat to horizontal junction box

Figure 8. Mounting 1F60 thermostat to vertical junction box

Figure 9. Mounting 1F60 thermostat to wall

Figure 10. Mounting 1F62 thermostat to horizontal junction box

Figure 11. Mounting 1F62 thermostat to vertical junction box

Figure 12. Mounting 1F62 thermostat to wall